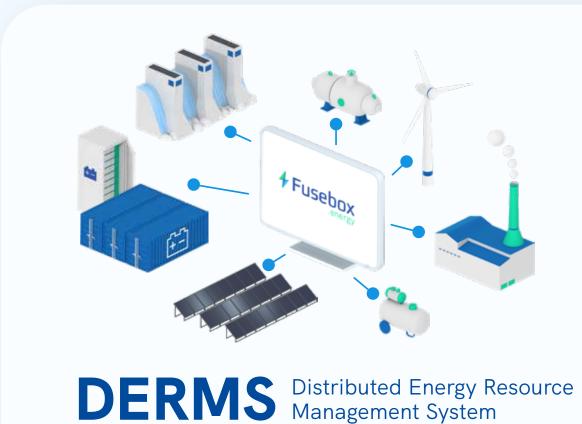

## **DERMS** Per Month 000-2 000€ **On-boarding fee 2 000-5 000€** Fusebox trades with flexibility Client manages assets Client & Fusebox business logic Client can add subclients Distributed Energy Resource Management System