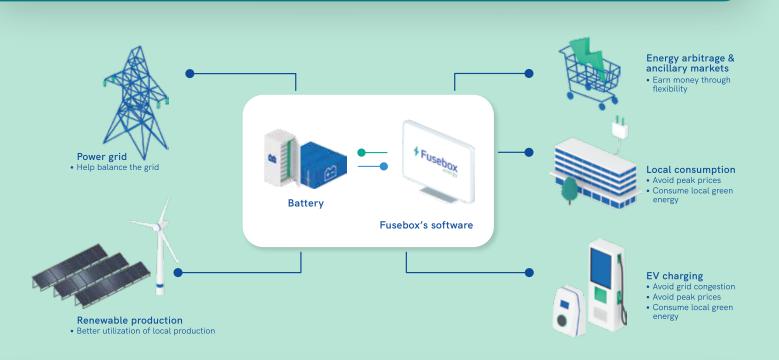

# Fusebox hybrid site Management System

Fusebox's intelligent Energy Management System seamlessly integrates batteries with renewable production, consumption units, and energy markets. We enable centralized management for revenue generation and cost reduction, through balancing services, energy arbitrage in European markets.

# Connect

Our software efficiently connects batteries to various components including local energy production, consumption units, and day-ahead and balancing markets, ensuring real-time monitoring and optimization with up to 1-second granularity.

# Manage

**Fusebox's software** centrally manages energy consumption and production assets, considering limitations, and offers both fully automated and manual control options.